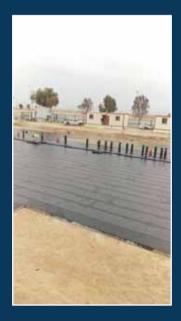

#### 4- Roads and ASPHALT:

Paving roads with asphalt profesionally , then a follow-up by high experienced engineers using modern mechanical equipments , laying the asphalt layer with the required thickness , so that asphalting works should be according to the technical principles , then spraying the site with liquid , adhesive and rapid freezing asphalt layer regularily according to the governorate specifications , then a layer of hot asphalt batch is paved using the required thicknesses that paves aggregations , this hot layer is compacted using compactor machines untill reaching the required thickness according to the technical principles.

Project asphalting roads / Tabuk secretariat.

settlement and infrastructure part (b) a good plot / Zheiman Property.