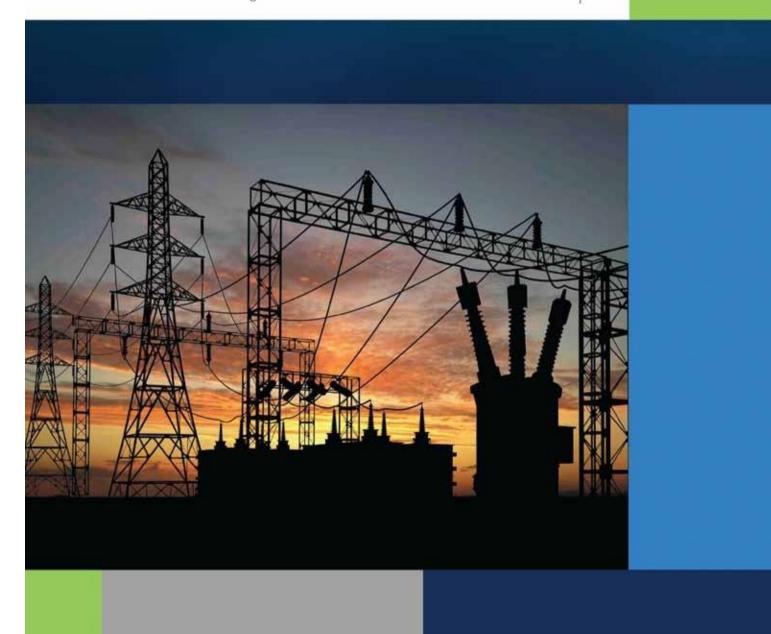

#### 5- Electrical projects:

all the with roadsPreparing required extensions and foundations allumwith works

investment, this of equipments according to what will be stated in the technical conditions book, as well as the technical description of works, and the bills of quantities. It is understood that these works will be executed according to the best technical foundations and instructions that are issued by the supervising engineer and according to the conditions of the Saudi electricity EST.

### **EDM**

Satisfied Target Estimation General Contracts Est