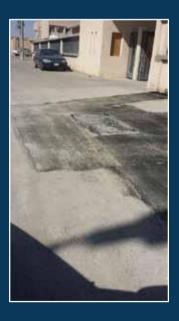

#### 4- Roads and ASPHALT:

Paving roads with asphalt profesionally , then a follow-up by high experienced engineers using modern mechanical equipments , laying the asphalt layer with the required thickness , so that asphalting works should be according to the technical principles , then spraying the site with liquid , adhesive and rapid freezing asphalt layer regularily according to the governorate specifications , then a layer of hot asphalt batch is paved using the required thicknesses that paves aggregations , this hot layer is compacted using compactor machines untill reaching the required thickness according to the technical principles.

Project asphalting roads / Tabuk secretariat.

settlement and infrastructure part (b) a good plot / Zheiman Property.