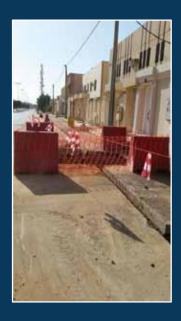

#### 4- Roads and ASPHALT:

Paving roads with asphalt profesionally , then a follow-up by high experienced engineers using modern mechanical equipments , laying the asphalt layer with the required thickness , so that asphalting works should be according to the technical principles , then spraying the site with liquid , adhesive and rapid freezing asphalt layer regularily according to the governorate specifications , then a layer of hot asphalt batch is paved using the required thicknesses that paves aggregations , this hot layer is compacted using compactor machines untill reaching the required thickness according to the technical principles.

Project asphalting roads / Tabuk secretariat.

settlement and infrastructure part (b) a good plot / Zheiman Property.