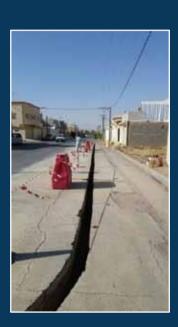

#### The scope of work for the construction project includes:

- Preliminary survey in order to indentify the routemap.
- Once the routes are confirmed by Cllient, The final survey is conducted.
- Detail design will be prepared and submitted to client for approval.
- Digging trenches in the same path specified after prepare the permit as per spec
- Installation of duct in concrete encasement as per spec.
- Place detectable warning tape at 15cm below the surface of asphalt level for future duct detection.
- Asphalting preparation (putting of MC1) 24 hours before.
- Putting of RC2 at the edges of trench and in the trench.
- Putting the final asphalt after the milling with distance from both sides.