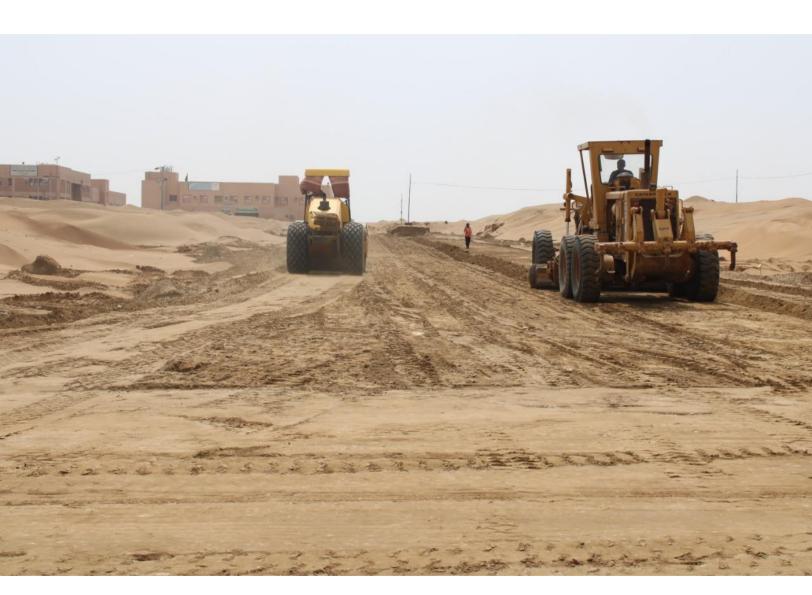

#### 4- Roads and ASPHALT:

Paving roads with asphalt profesionally , then a follow-up by high experienced engineers using modern mechanical equipments , laying the asphalt layer with the required thickness , so that asphalting works should be according to the technical principles , then spraying the site with liquid , adhesive and rapid freezing asphalt layer regularily according to the governorate specifications , then a layer of hot asphalt batch is paved using the required thicknesses that paves aggregations , this hot layer is compacted using compactor machines untill reaching the required thickness according to the technical principles.

Project asphalting roads / Tabuk secretariat.

settlement and infrastructure part (b) a good plot / Zheiman Property.