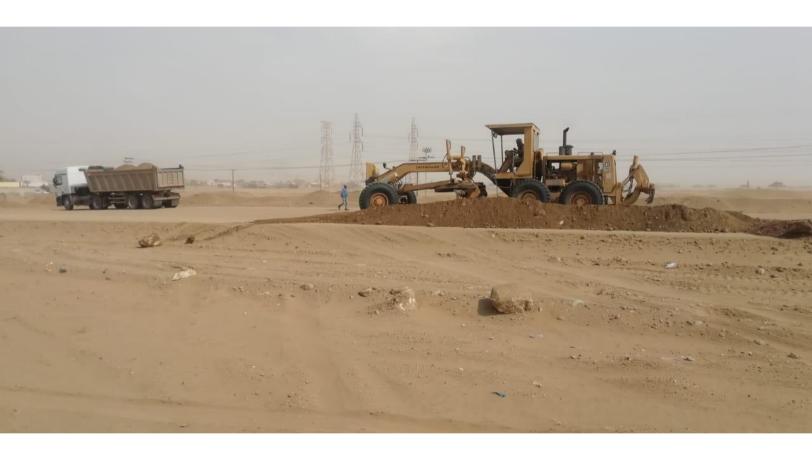

#### 4- Roads and ASPHALT:

Paving roads with asphalt profesionally , then a follow-up by high experienced engineers using modern mechanical equipments , laying the asphalt layer with the required thickness , so that asphalting works should be according to the technical principles , then spraying the site with liquid , adhesive and rapid freezing asphalt layer regularily according to the governorate specifications , then a layer of hot asphalt batch is paved using the required thicknesses that paves aggregations , this hot layer is compacted using compactor machines untill reaching the required thickness according to the technical principles.

Project asphalting roads / Tabuk secretariat.

settlement and infrastructure part (b) a good plot / Zheiman Property.