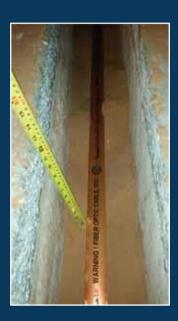

#### The scope of work for the construction project includes:

- Preliminary survey in order to indentify the routemap.
- Once the routes are confirmed by Cllient, The final survey is conducted.
- Detail design will be prepared and submitted to client for approval.
- Digging trenches in the same path specified after prepare the permit as per spec
- Installation of duct in concrete encasement as per spec.
- Place detectable warning tape at 15cm below the surface of asphalt level for future duct detection.
- Asphalting preparation (putting of MC1) 24 hours before.
- Putting of RC2 at the edges of trench and in the trench.
- Putting the final asphalt after the milling with distance from both sides.