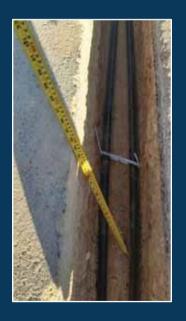

#### The scope of work for the construction project includes:

- Preliminary survey in order to indentify the routemap.
- Once the routes are confirmed by Cllient, The final survey is conducted.
- Detail design will be prepared and submitted to client for approval.
- Digging trenches in the same path specified after prepare the permit as per spec
- Installation of duct in concrete encasement as per spec.
- Place detectable warning tape at 15cm below the surface of asphalt level for future duct detection.
- Asphalting preparation (putting of MC1) 24 hours before.
- Putting of RC2 at the edges of trench and in the trench.
- Putting the final asphalt after the milling with distance from both sides.