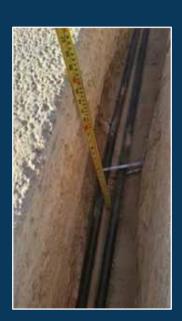

#### The scope of work for the construction project includes:

- Preliminary survey in order to indentify the routemap.
- Once the routes are confirmed by Cllient, The final survey is conducted.
- Detail design will be prepared and submitted to client for approval.
- Digging trenches in the same path specified after prepare the permit as per spec
- Installation of duct in concrete encasement as per spec.
- Place detectable warning tape at 15cm below the surface of asphalt level for future duct detection.
- Asphalting preparation (putting of MC1) 24 hours before.
- Putting of RC2 at the edges of trench and in the trench.
- Putting the final asphalt after the milling with distance from both sides.