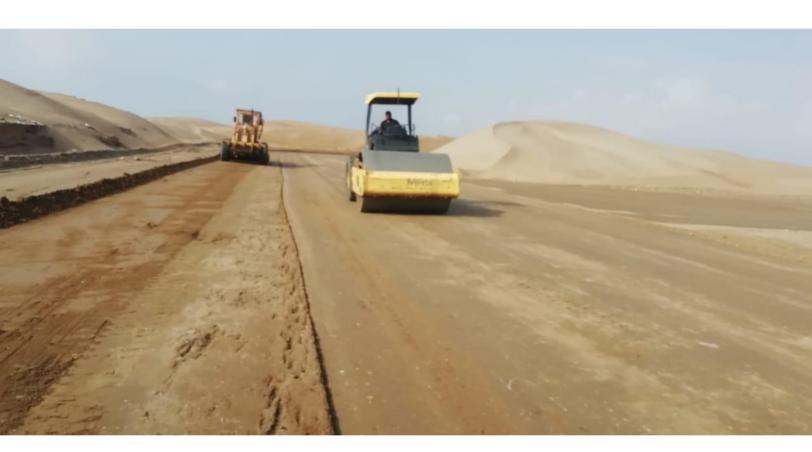

#### 4- Roads and ASPHALT:

Paving roads with asphalt profesionally , then a follow-up by high experienced engineers using modern mechanical equipments , laying the asphalt layer with the required thickness , so that asphalting works should be according to the technical principles , then spraying the site with liquid , adhesive and rapid freezing asphalt layer regularily according to the governorate specifications , then a layer of hot asphalt batch is paved using the required thicknesses that paves aggregations , this hot layer is compacted using compactor machines untill reaching the required thickness according to the technical principles.

Project asphalting roads / Tabuk secretariat.

settlement and infrastructure part (b) a good plot / Zheiman Property.