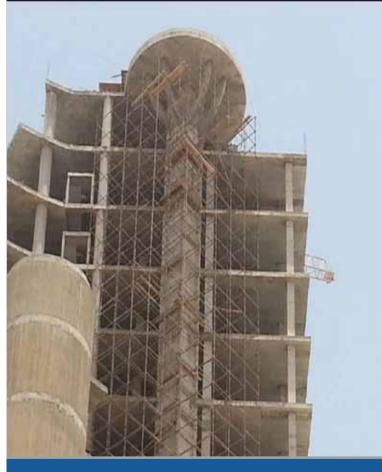

#### I-buildings:

Construction of concrete secret facilities northern sector / Ministry of Defence.

- the construction of barracks for members and officers and their accessories King Faisal Naval Base / Ministry of Defence.
- Construction of Tower / HE Major Hanif Qarni.
- Create South Molle / suns Suhaibi Center.
- rehabilitation Medical Administration Building, King Abdul Aziz University in Jeddah/
   King Abdul Aziz University project.
- Construction Hilton Al-Khobar.
- Construction of warehouses Geological Archive Saudi Geological Survey Authority,
   Jeddah / Saudi Geological Survey.
- Construction Senaidi Tower.
- the construction of seven residential groves King Faisal Naval Base in Jeddah / Ministry of Defence.
- Construction of Villas complex scheme Model Jeddah Khaled / Khalid bin Al-Otaibi walks.
- Construction Loualoaa Tower.
- Construction Al-Moosa Warehouse.