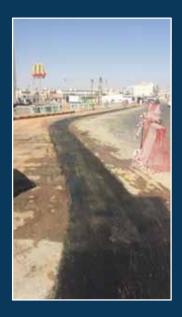

#### 4- Roads and ASPHALT:

Paving roads with asphalt profesionally , then a follow-up by high experienced engineers using modern mechanical equipments , laying the asphalt layer with the required thickness , so that asphalting works should be according to the technical principles , then spraying the site with liquid , adhesive and rapid freezing asphalt layer regularily according to the governorate specifications , then a layer of hot asphalt batch is paved using the required thicknesses that paves aggregations , this hot layer is compacted using compactor machines untill reaching the required thickness according to the technical principles.

Project asphalting roads / Tabuk secretariat.

settlement and infrastructure part (b) a good plot / Zheiman Property.