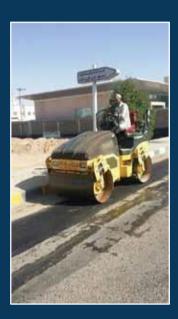

#### 4- Roads and ASPHALT:

Paving roads with asphalt profesionally , then a follow-up by high experienced engineers using modern mechanical equipments , laying the asphalt layer with the required thickness , so that asphalting works should be according to the technical principles , then spraying the site with liquid , adhesive and rapid freezing asphalt layer regularily according to the governorate specifications , then a layer of hot asphalt batch is paved using the required thicknesses that paves aggregations , this hot layer is compacted using compactor machines untill reaching the required thickness according to the technical principles.

Project asphalting roads / Tabuk secretariat.

settlement and infrastructure part (b) a good plot / Zheiman Property.