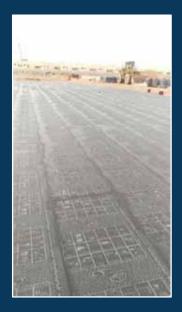

#### The scope of work for the construction project includes:

- Preliminary survey in order to indentify the routemap.
- Once the routes are confirmed by Cllient, The final survey is conducted.
- Detail design will be prepared and submitted to client for approval.
- Digging trenches in the same path specified after prepare the permit as per spec
- Installation of duct in concrete encasement as per spec.
- Place detectable warning tape at 15cm below the surface of asphalt level for future duct detection.
- Asphalting preparation (putting of MC1) 24 hours before.
- Putting of RC2 at the edges of trench and in the trench.
- Putting the final asphalt after the milling with distance from both sides.