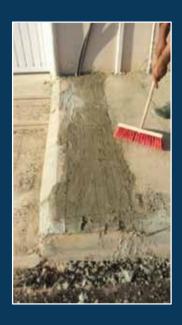

#### 4- Roads and ASPHALT:

Paving roads with asphalt profesionally , then a follow-up by high experienced engineers using modern mechanical equipments , laying the asphalt layer with the required thickness , so that asphalting works should be according to the technical principles , then spraying the site with liquid , adhesive and rapid freezing asphalt layer regularily according to the governorate specifications , then a layer of hot asphalt batch is paved using the required thicknesses that paves aggregations , this hot layer is compacted using compactor machines untill reaching the required thickness according to the technical principles.

Project asphalting roads / Tabuk secretariat.

settlement and infrastructure part (b) a good plot / Zheiman Property.