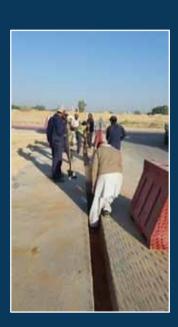

#### The scope of work for the construction project includes:

- Preliminary survey in order to indentify the routemap.
- Once the routes are confirmed by Cllient, The final survey is conducted.
- Detail design will be prepared and submitted to client for approval.
- Digging trenches in the same path specified after prepare the permit as per spec
- Installation of duct in concrete encasement as per spec.
- Place detectable warning tape at 15cm below the surface of asphalt level for future duct detection.
- Asphalting preparation (putting of MC1) 24 hours before.
- Putting of RC2 at the edges of trench and in the trench.
- Putting the final asphalt after the milling with distance from both sides.