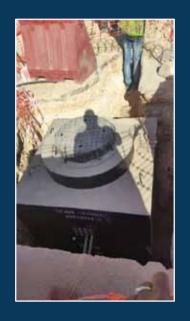

#### The scope of work for the construction project includes:

- Preliminary survey in order to indentify the routemap.
- Once the routes are confirmed by Cllient, The final survey is conducted.
- Detail design will be prepared and submitted to client for approval.
- Digging trenches in the same path specified after prepare the permit as per spec
- Installation of duct in concrete encasement as per spec.
- Place detectable warning tape at 15cm below the surface of asphalt level for future duct detection.
- Asphalting preparation (putting of MC1) 24 hours before.
- Putting of RC2 at the edges of trench and in the trench.
- Putting the final asphalt after the milling with distance from both sides.