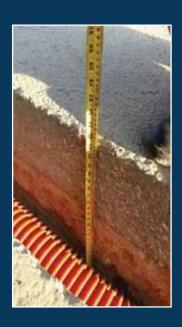

#### 4- Roads and ASPHALT:

Paving roads with asphalt profesionally , then a follow-up by high experienced engineers using modern mechanical equipments , laying the asphalt layer with the required thickness , so that asphalting works should be according to the technical principles , then spraying the site with liquid , adhesive and rapid freezing asphalt layer regularily according to the governorate specifications , then a layer of hot asphalt batch is paved using the required thicknesses that paves aggregations , this hot layer is compacted using compactor machines untill reaching the required thickness according to the technical principles.

#### The scope of work for the construction project includes:

- Preliminary survey in order to indentify the routemap.
- Once the routes are confirmed by Cllient, The final survey is conducted.
- Detail design will be prepared and submitted to client for approval.
- Digging trenches in the same path specified after prepare the permit as per spec
- Installation of duct in concrete encasement as per spec.
- Place detectable warning tape at 15cm below the surface of asphalt level for future duct detection.
- Asphalting preparation (putting of MC1) 24 hours before.
- Putting of RC2 at the edges of trench and in the trench.
- Putting the final asphalt after the milling with distance from both sides.