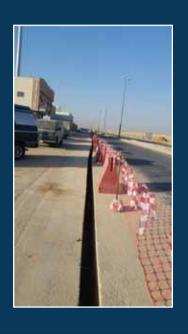

#### 4- Roads and ASPHALT:

Paving roads with asphalt profesionally , then a follow-up by high experienced engineers using modern mechanical equipments , laying the asphalt layer with the required thickness , so that asphalting works should be according to the technical principles , then spraying the site with liquid , adhesive and rapid freezing asphalt layer regularily according to the governorate specifications , then a layer of hot asphalt batch is paved using the required thicknesses that paves aggregations , this hot layer is compacted using compactor machines untill reaching the required thickness according to the technical principles.

Project asphalting roads / Tabuk secretariat.

settlement and infrastructure part (b) a good plot / Zheiman Property.