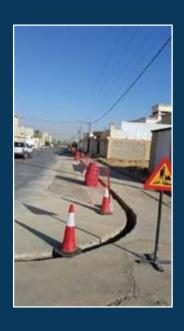

#### 4- Roads and ASPHALT:

Paving roads with asphalt profesionally , then a follow-up by high experienced engineers using modern mechanical equipments , laying the asphalt layer with the required thickness , so that asphalting works should be according to the technical principles , then spraying the site with liquid , adhesive and rapid freezing asphalt layer regularily according to the governorate specifications , then a layer of hot asphalt batch is paved using the required thicknesses that paves aggregations , this hot layer is compacted using compactor machines untill reaching the required thickness according to the technical principles.

Project asphalting roads / Tabuk secretariat.

settlement and infrastructure part (b) a good plot / Zheiman Property.