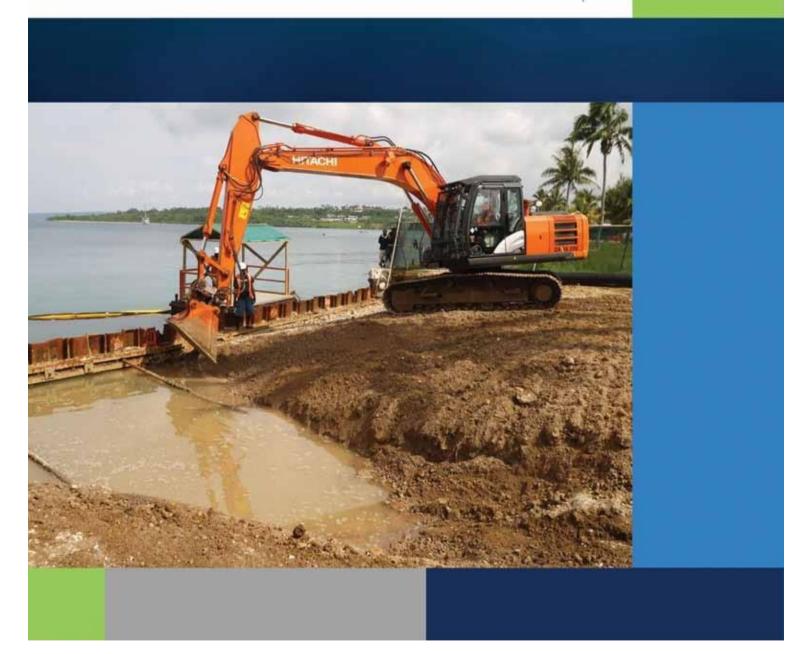

#### Water and sanitation systems 2

- Construction of the sewerage network neighborhood Coral Tabuk / Ministry of Water and Electricity.
- project to extend the main lines of Sanitation District Abu Arish / secretariat of Jazan province.

#### 4- Roads and ASPHALT:

Paving roads with asphalt profesionally , then a follow-up by high experienced engineers using modern mechanical equipments , laying the asphalt layer with the required thickness , so that asphalting works should be according to the technical principles , then spraying the site with liquid , adhesive and rapid freezing asphalt layer regularily according to the governorate specifications , then a layer of hot asphalt batch is paved using the required thicknesses that paves aggregations , this hot layer is compacted using compactor machines untill reaching the required thickness according to the technical principles.

Project asphalting roads / Tabuk secretariat.

settlement and infrastructure part (b) a good plot / Zheiman Property.