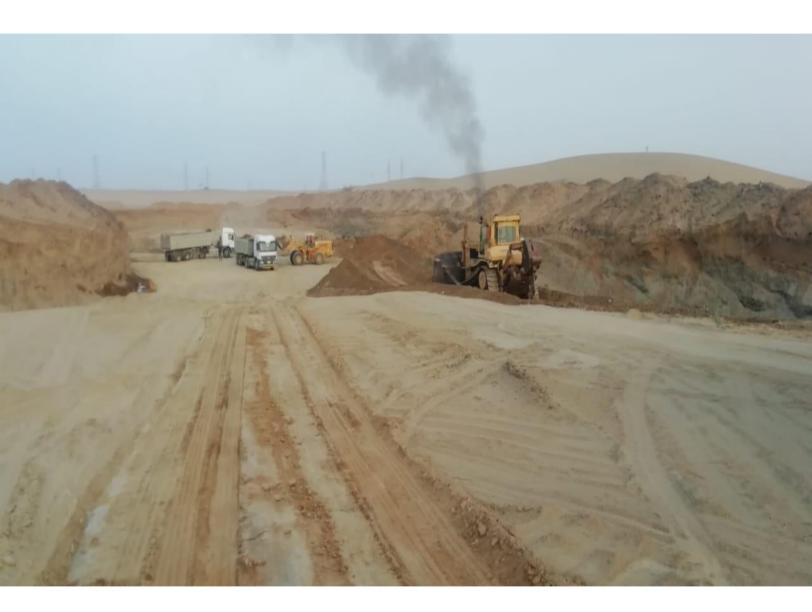

#### 4- Roads and ASPHALT:

Paving roads with asphalt profesionally , then a follow-up by high experienced engineers using modern mechanical equipments , laying the asphalt layer with the required thickness , so that asphalting works should be according to the technical principles , then spraying the site with liquid , adhesive and rapid freezing asphalt layer regularily according to the governorate specifications , then a layer of hot asphalt batch is paved using the required thicknesses that paves aggregations , this hot layer is compacted using compactor machines untill reaching the required thickness according to the technical principles.

Project asphalting roads / Tabuk secretariat.

settlement and infrastructure part (b) a good plot / Zheiman Property.