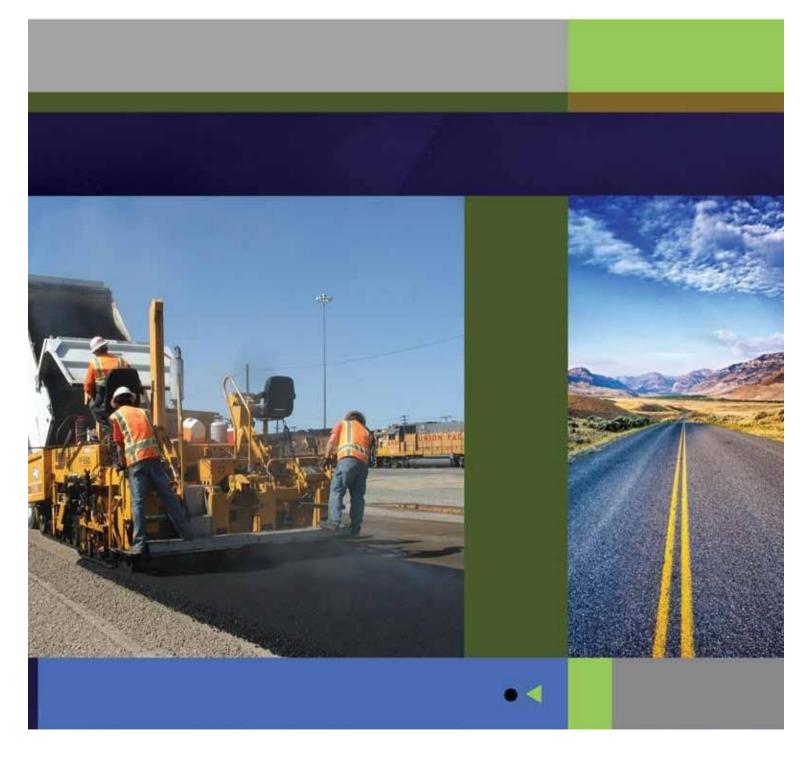

#### 4- Roads and ASPHALT:

Paving roads with asphalt profesionally , then a follow-up by high experienced engineers using modern mechanical equipments , laying the asphalt layer with the required thickness , so that asphalting works should be according to the technical principles , then spraying the site with liquid , adhesive and rapid freezing asphalt layer regularily according to the governorate specifications , then a layer of hot asphalt batch is paved using the required thicknesses that paves aggregations , this hot layer is compacted using compactor machines untill reaching the required thickness according to the technical principles.

Project asphalting roads / Tabuk secretariat.

settlement and infrastructure part (b) a good plot / Zheiman Property.