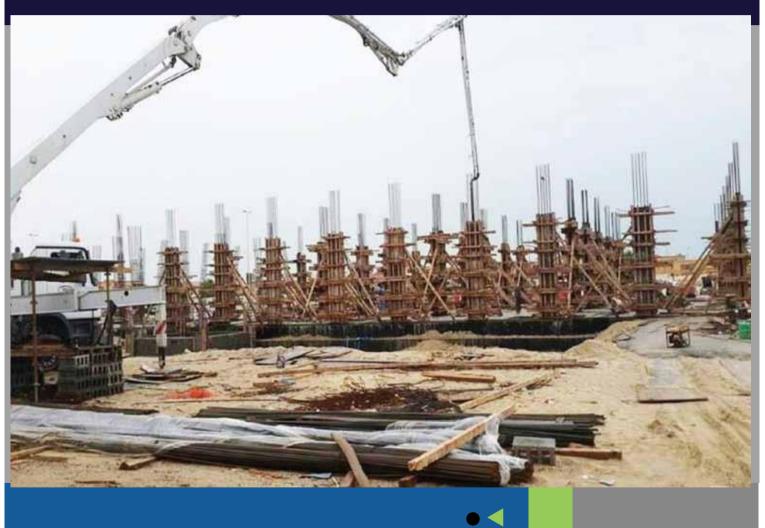

#### I-buildings:

Construction of concrete secret facilities northern sector / Ministry of Defence.

- the construction of barracks for members and officers and their accessories King Faisal Naval Base / Ministry of Defence.
- Construction of Tower / HE Major Hanif Qarni.
- Create South Molle / suns Suhaibi Center.
- rehabilitation Medical Administration Building, King Abdul Aziz University in Jeddah/
   King Abdul Aziz University project.
- Construction Hilton Al-Khobar.
- Construction of warehouses Geological Archive Saudi Geological Survey Authority,
   Jeddah / Saudi Geological Survey.
- Construction Senaidi Tower.
- the construction of seven residential groves King Faisal Naval Base in Jeddah / Ministry of Defence.
- Construction of Villas complex scheme Model Jeddah Khaled / Khalid bin Al-Otaibi walks.
- Construction Loualoaa Tower.
- Construction Al-Moosa Warehouse.