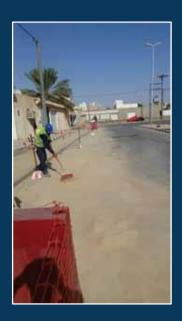

#### 4- Roads and ASPHALT:

Paving roads with asphalt profesionally , then a follow-up by high experienced engineers using modern mechanical equipments , laying the asphalt layer with the required thickness , so that asphalting works should be according to the technical principles , then spraying the site with liquid , adhesive and rapid freezing asphalt layer regularily according to the governorate specifications , then a layer of hot asphalt batch is paved using the required thicknesses that paves aggregations , this hot layer is compacted using compactor machines untill reaching the required thickness according to the technical principles.

Project asphalting roads / Tabuk secretariat.

settlement and infrastructure part (b) a good plot / Zheiman Property.