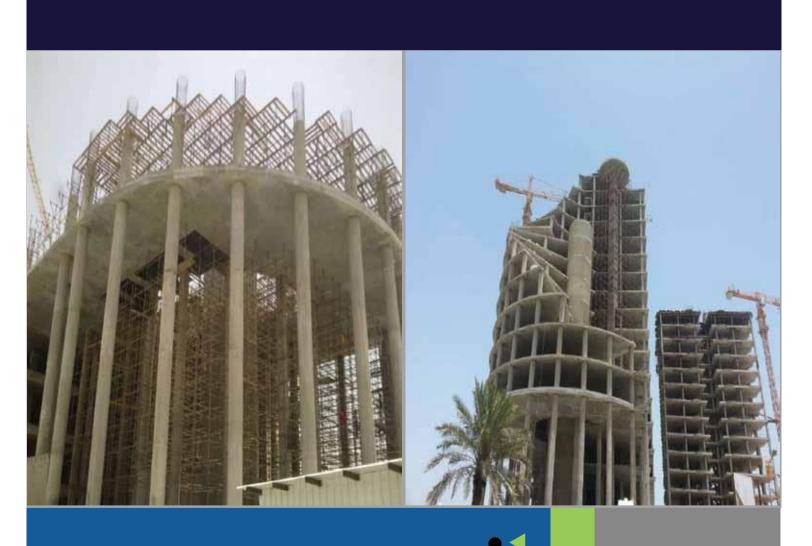

#### I-buildings:

Construction of concrete secret facilities northern sector / Ministry of Defence.

- the construction of barracks for members and officers and their accessories King Faisal Naval Base / Ministry of Defence.
- Construction of Tower / HE Major Hanif Qarni.
- Create South Molle / suns Suhaibi Center.
- rehabilitation Medical Administration Building, King Abdul Aziz University in Jeddah/
   King Abdul Aziz University project.
- Construction Hilton Al-Khobar.
- Construction of warehouses Geological Archive Saudi Geological Survey Authority,
   Jeddah / Saudi Geological Survey.
- Construction Senaidi Tower.
- the construction of seven residential groves King Faisal Naval Base in Jeddah / Ministry of Defence.
- Construction of Villas complex scheme Model Jeddah Khaled / Khalid bin Al-Otaibi walks.
- Construction Loualoaa Tower.
- Construction Al-Moosa Warehouse.

# **SENAIDI TOWER**