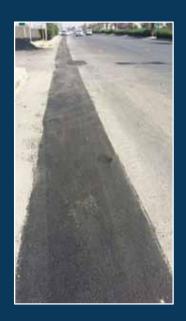

#### 4- Roads and ASPHALT:

Paving roads with asphalt profesionally , then a follow-up by high experienced engineers using modern mechanical equipments , laying the asphalt layer with the required thickness , so that asphalting works should be according to the technical principles , then spraying the site with liquid , adhesive and rapid freezing asphalt layer regularily according to the governorate specifications , then a layer of hot asphalt batch is paved using the required thicknesses that paves aggregations , this hot layer is compacted using compactor machines untill reaching the required thickness according to the technical principles.

Project asphalting roads / Tabuk secretariat.

settlement and infrastructure part (b) a good plot / Zheiman Property.