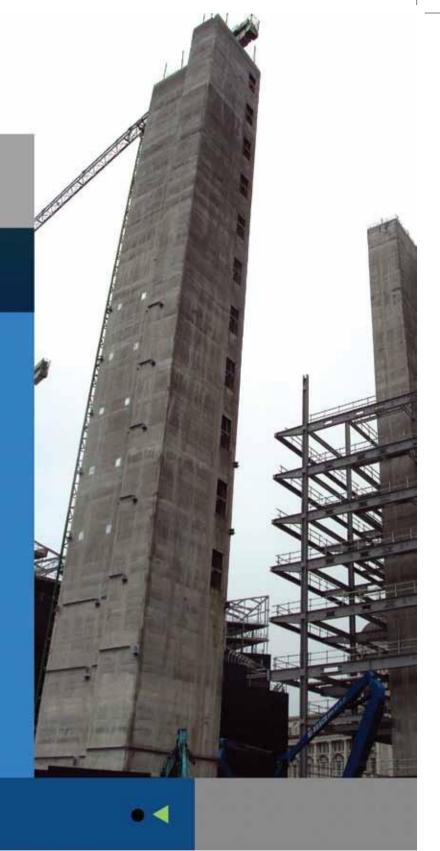

#### I-buildings:

Construction of concrete secret facilities northern sector / Ministry of Defence.

- the construction of barracks for members and officers and their accessories King Faisal Naval Base / Ministry of Defence.
- Construction of Tower / HE Major Hanif Qarni.
- Create South Molle / suns Suhaibi Center.
- rehabilitation Medical Administration Building, King Abdul Aziz University in Jeddah/
   King Abdul Aziz University project.
- Construction Hilton Al-Khobar.
- Construction of warehouses Geological Archive Saudi Geological Survey Authority,
   Jeddah / Saudi Geological Survey.
- Construction Senaidi Tower.
- the construction of seven residential groves King Faisal Naval Base in Jeddah / Ministry of Defence.
- Construction of Villas complex scheme Model Jeddah Khaled / Khalid bin Al-Otaibi walks.
- Construction Loualoaa Tower.
- Construction Al-Moosa Warehouse.

# **SENAIDI TOWER**