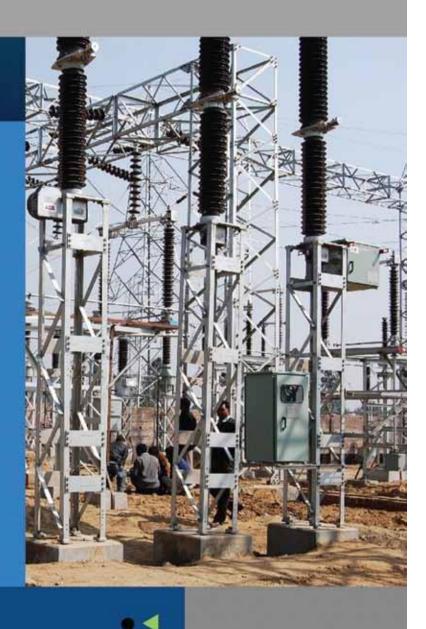

### OSP/ODN

Satisfied Target Estimation General Contracts Est

OSP Department has been established in the year 1998 with the strength of just 76 persons. The main purpose for the establishment of the Dept is to build up and the upgradation of Networks for the clients especially STC, MODA, SEC and later Mobily which was very much appreciated by the clients.

Total number of stau presently working for the Department is 350 including key personnels. The Department is headed by Sector Head followed by Department Managers for STC Construction, Mobily Construction, Coordination & Management followed by Section Head and Project Managers for the following projects.

The achieved number of projects are more than 151 almost all over the Kingdom of Saudi Arabia including Riyadh, Riyadh District, Gassim, Hail, ARAR, Al Jouf and Hofuf.

The main activity of the Department is the construction of New Outside Telecom Network, Up gradation of the Existing Network, repair and installation of the Network, and the Network preventive maintenance.