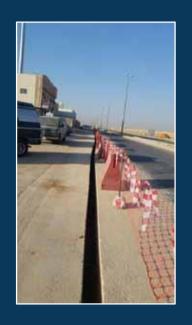

#### 4- Roads and ASPHALT:

Paving roads with asphalt profesionally , then a follow-up by high experienced engineers using modern mechanical equipments , laying the asphalt layer with the required thickness , so that asphalting works should be according to the technical principles , then spraying the site with liquid , adhesive and rapid freezing asphalt layer regularily according to the governorate specifications , then a layer of hot asphalt batch is paved using the required thicknesses that paves aggregations , this hot layer is compacted using compactor machines untill reaching the required thickness according to the technical principles.

Project asphalting roads / Tabuk secretariat.

settlement and infrastructure part (b) a good plot / Zheiman Property.