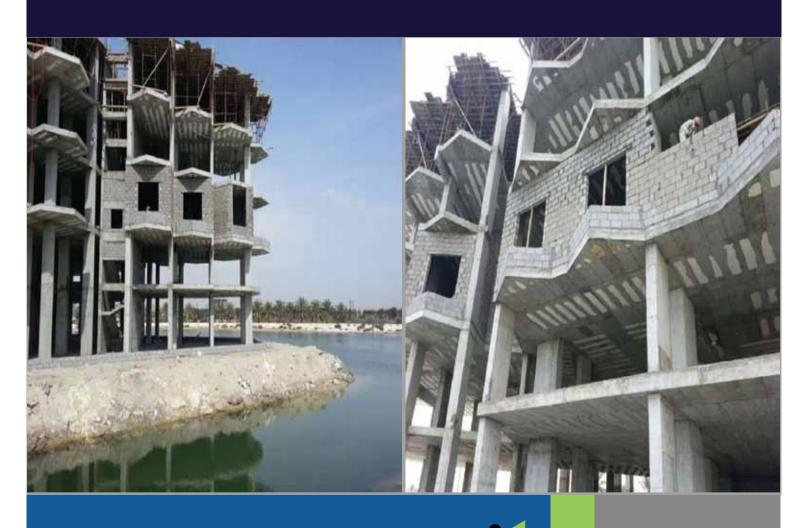

#### I-buildings:

Construction of concrete secret facilities northern sector / Ministry of Defence.

- the construction of barracks for members and officers and their accessories King Faisal Naval Base / Ministry of Defence.
- Construction of Tower / HE Major Hanif Qarni.
- Create South Molle / suns Suhaibi Center.
- rehabilitation Medical Administration Building, King Abdul Aziz University in Jeddah/
   King Abdul Aziz University project.
- Construction Hilton Al-Khobar.
- Construction of warehouses Geological Archive Saudi Geological Survey Authority,
   Jeddah / Saudi Geological Survey.
- Construction Senaidi Tower.
- the construction of seven residential groves King Faisal Naval Base in Jeddah / Ministry of Defence.
- Construction of Villas complex scheme Model Jeddah Khaled / Khalid bin Al-Otaibi walks.
- Construction Loualoaa Tower.
- Construction Al-Moosa Warehouse.