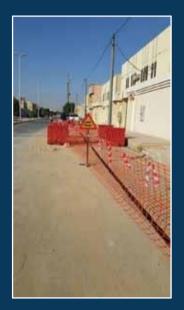

#### 4- Roads and ASPHALT:

Paving roads with asphalt profesionally , then a follow-up by high experienced engineers using modern mechanical equipments , laying the asphalt layer with the required thickness , so that asphalting works should be according to the technical principles , then spraying the site with liquid , adhesive and rapid freezing asphalt layer regularily according to the governorate specifications , then a layer of hot asphalt batch is paved using the required thicknesses that paves aggregations , this hot layer is compacted using compactor machines untill reaching the required thickness according to the technical principles.

Project asphalting roads / Tabuk secretariat.

settlement and infrastructure part (b) a good plot / Zheiman Property.