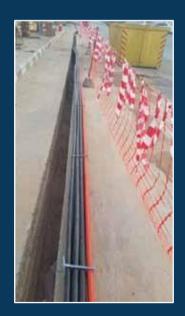

#### The scope of work for the construction project includes:

- Preliminary survey in order to indentify the routemap.
- Once the routes are confirmed by Cllient, The final survey is conducted.
- Detail design will be prepared and submitted to client for approval.
- Digging trenches in the same path specified after prepare the permit as per spec
- Installation of duct in concrete encasement as per spec.
- Place detectable warning tape at 15cm below the surface of asphalt level for future duct detection.
- Asphalting preparation (putting of MC1) 24 hours before.
- Putting of RC2 at the edges of trench and in the trench.
- Putting the final asphalt after the milling with distance from both sides.