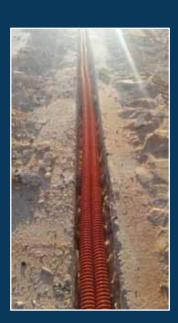

#### The scope of work for the construction project includes:

- Preliminary survey in order to indentify the routemap.
- Once the routes are confirmed by Cllient, The final survey is conducted.
- Detail design will be prepared and submitted to client for approval.
- Digging trenches in the same path specified after prepare the permit as per spec
- Installation of duct in concrete encasement as per spec.
- Place detectable warning tape at 15cm below the surface of asphalt level for future duct detection.
- Asphalting preparation (putting of MC1) 24 hours before.
- Putting of RC2 at the edges of trench and in the trench.
- Putting the final asphalt after the milling with distance from both sides.