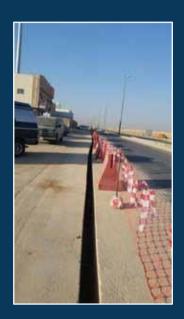

#### 4- Roads and ASPHALT:

Paving roads with asphalt profesionally , then a follow-up by high experienced engineers using modern mechanical equipments , laying the asphalt layer with the required thickness , so that asphalting works should be according to the technical principles , then spraying the site with liquid , adhesive and rapid freezing asphalt layer regularily according to the governorate specifications , then a layer of hot asphalt batch is paved using the required thicknesses that paves aggregations , this hot layer is compacted using compactor machines untill reaching the required thickness according to the technical principles.

Project asphalting roads / Tabuk secretariat.

settlement and infrastructure part (b) a good plot / Zheiman Property.