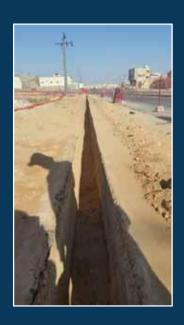

#### The scope of work for the construction project includes:

- Preliminary survey in order to indentify the routemap.
- Once the routes are confirmed by Cllient, The final survey is conducted.
- Detail design will be prepared and submitted to client for approval.
- Digging trenches in the same path specified after prepare the permit as per spec
- Installation of duct in concrete encasement as per spec.
- Place detectable warning tape at 15cm below the surface of asphalt level for future duct detection.
- Asphalting preparation (putting of MC1) 24 hours before.
- Putting of RC2 at the edges of trench and in the trench.
- Putting the final asphalt after the milling with distance from both sides.