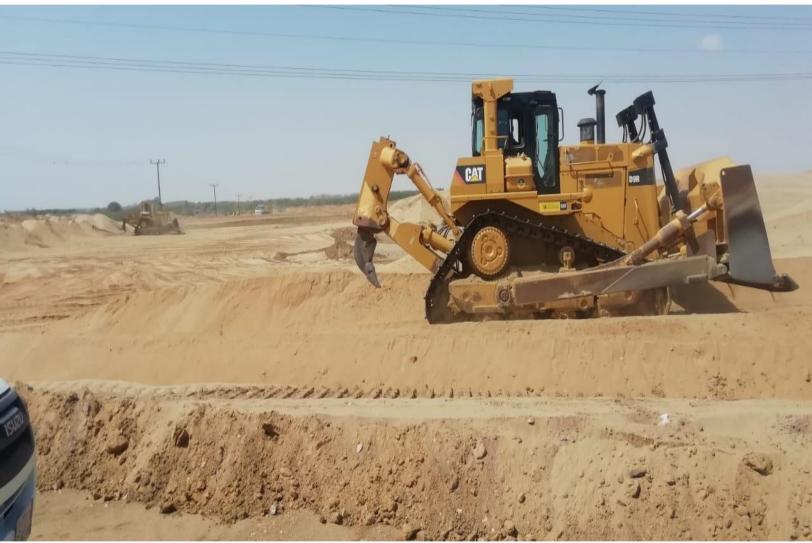

#### 4- Roads and ASPHALT:

Paving roads with asphalt profesionally , then a follow-up by high experienced engineers using modern mechanical equipments , laying the asphalt layer with the required thickness , so that asphalting works should be according to the technical principles , then spraying the site with liquid , adhesive and rapid freezing asphalt layer regularily according to the governorate specifications , then a layer of hot asphalt batch is paved using the required thicknesses that paves aggregations , this hot layer is compacted using compactor machines untill reaching the required thickness according to the technical principles.

#### The scope of work for the construction project includes:

- Preliminary survey in order to indentify the routemap.
- Once the routes are confirmed by Cllient, The final survey is conducted.
- Detail design will be prepared and submitted to client for approval.
- Digging trenches in the same path specified after prepare the permit as per spec
- Installation of duct in concrete encasement as per spec.
- Place detectable warning tape at 15cm below the surface of asphalt level for future duct detection.
- Asphalting preparation (putting of MC1) 24 hours before.
- Putting of RC2 at the edges of trench and in the trench.
- Putting the final asphalt after the milling with distance from both sides.