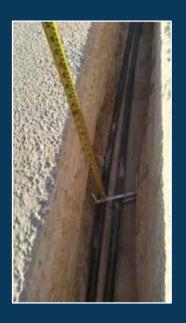

#### The scope of work for the construction project includes:

- Preliminary survey in order to indentify the routemap.
- Once the routes are confirmed by Cllient, The final survey is conducted.
- Detail design will be prepared and submitted to client for approval.
- Digging trenches in the same path specified after prepare the permit as per spec
- Installation of duct in concrete encasement as per spec.
- Place detectable warning tape at 15cm below the surface of asphalt level for future duct detection.
- Asphalting preparation (putting of MC1) 24 hours before.
- Putting of RC2 at the edges of trench and in the trench.
- Putting the final asphalt after the milling with distance from both sides.