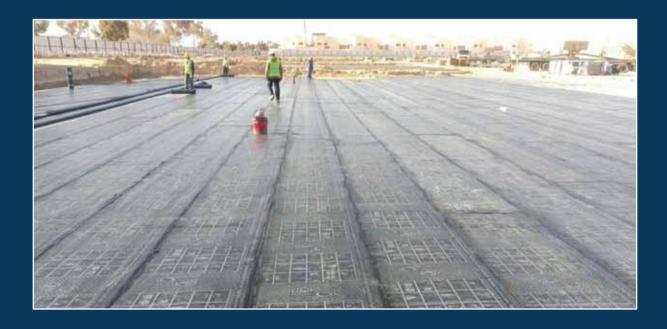

#### The scope of work for the construction project includes:

- Preliminary survey in order to indentify the routemap.
- Once the routes are confirmed by Cllient, The final survey is conducted.
- Detail design will be prepared and submitted to client for approval.
- Digging trenches in the same path specified after prepare the permit as per spec
- Installation of duct in concrete encasement as per spec.
- Place detectable warning tape at 15cm below the surface of asphalt level for future duct detection.
- Asphalting preparation (putting of MC1) 24 hours before.
- Putting of RC2 at the edges of trench and in the trench.
- Putting the final asphalt after the milling with distance from both sides.