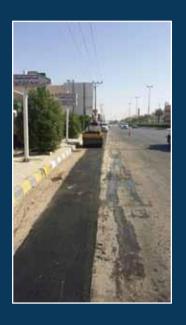

#### 4- Roads and ASPHALT:

Paving roads with asphalt profesionally , then a follow-up by high experienced engineers using modern mechanical equipments , laying the asphalt layer with the required thickness , so that asphalting works should be according to the technical principles , then spraying the site with liquid , adhesive and rapid freezing asphalt layer regularily according to the governorate specifications , then a layer of hot asphalt batch is paved using the required thicknesses that paves aggregations , this hot layer is compacted using compactor machines untill reaching the required thickness according to the technical principles.

Project asphalting roads / Tabuk secretariat.

settlement and infrastructure part (b) a good plot / Zheiman Property.