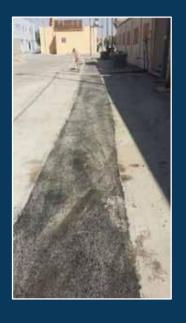

#### 4- Roads and ASPHALT:

Paving roads with asphalt profesionally , then a follow-up by high experienced engineers using modern mechanical equipments , laying the asphalt layer with the required thickness , so that asphalting works should be according to the technical principles , then spraying the site with liquid , adhesive and rapid freezing asphalt layer regularily according to the governorate specifications , then a layer of hot asphalt batch is paved using the required thicknesses that paves aggregations , this hot layer is compacted using compactor machines untill reaching the required thickness according to the technical principles.

Project asphalting roads / Tabuk secretariat.

settlement and infrastructure part (b) a good plot / Zheiman Property.