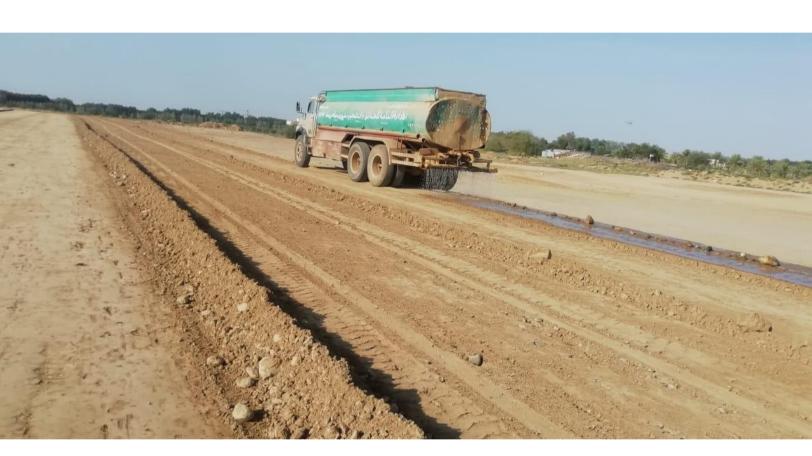

#### 4- Roads and ASPHALT:

Paving roads with asphalt profesionally , then a follow-up by high experienced engineers using modern mechanical equipments , laying the asphalt layer with the required thickness , so that asphalting works should be according to the technical principles , then spraying the site with liquid , adhesive and rapid freezing asphalt layer regularily according to the governorate specifications , then a layer of hot asphalt batch is paved using the required thicknesses that paves aggregations , this hot layer is compacted using compactor machines untill reaching the required thickness according to the technical principles.

Project asphalting roads / Tabuk secretariat.

settlement and infrastructure part (b) a good plot / Zheiman Property.