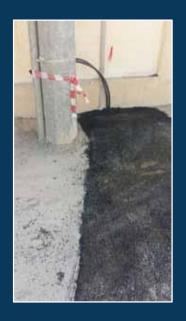

#### 4- Roads and ASPHALT:

Paving roads with asphalt profesionally , then a follow-up by high experienced engineers using modern mechanical equipments , laying the asphalt layer with the required thickness , so that asphalting works should be according to the technical principles , then spraying the site with liquid , adhesive and rapid freezing asphalt layer regularily according to the governorate specifications , then a layer of hot asphalt batch is paved using the required thicknesses that paves aggregations , this hot layer is compacted using compactor machines untill reaching the required thickness according to the technical principles.

Project asphalting roads / Tabuk secretariat.

settlement and infrastructure part (b) a good plot / Zheiman Property.