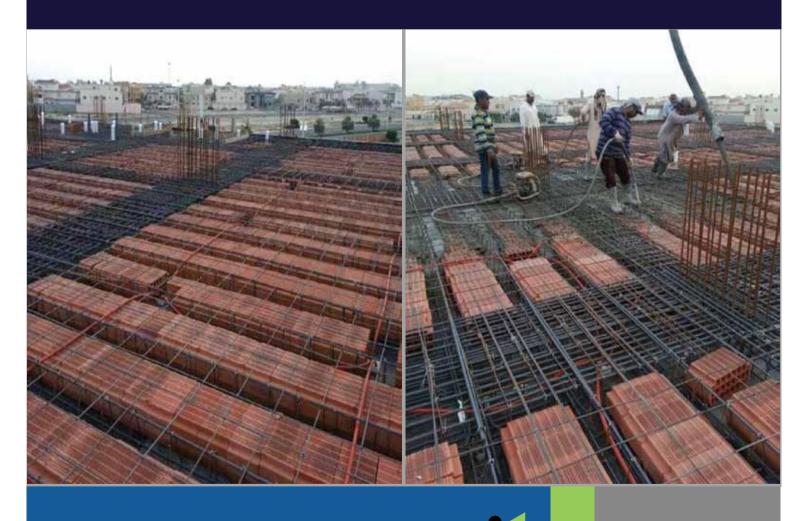

#### I-buildings:

Construction of concrete secret facilities northern sector / Ministry of Defence.

- the construction of barracks for members and officers and their accessories King Faisal Naval Base / Ministry of Defence.
- Construction of Tower / HE Major Hanif Qarni.
- Create South Molle / suns Suhaibi Center.
- rehabilitation Medical Administration Building, King Abdul Aziz University in Jeddah/
   King Abdul Aziz University project.
- Construction Hilton Al-Khobar.
- Construction of warehouses Geological Archive Saudi Geological Survey Authority,
   Jeddah / Saudi Geological Survey.
- Construction Senaidi Tower.
- the construction of seven residential groves King Faisal Naval Base in Jeddah / Ministry of Defence.
- Construction of Villas complex scheme Model Jeddah Khaled / Khalid bin Al-Otaibi walks.
- Construction Loualoaa Tower.
- Construction Al-Moosa Warehouse.