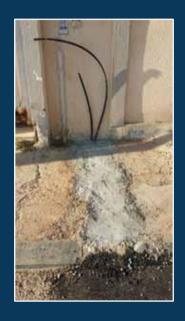

#### 5- Electrical projects:

all the with roadsPreparing required extensions and foundations allumwith works

investment, this of equipments according to what will be stated in the technical conditions book, as well as the technical description of works, and the bills of quantities. It is understood that these works will be executed according to the best technical foundations and instructions that are issued by the supervising engineer and according to the conditions of the Saudi electricity EST.

#### The scope of work for the construction project includes:

- Preliminary survey in order to indentify the routemap.
- Once the routes are confirmed by Cllient, The final survey is conducted.
- Detail design will be prepared and submitted to client for approval.
- Digging trenches in the same path specified after prepare the permit as per spec
- Installation of duct in concrete encasement as per spec.
- Place detectable warning tape at 15cm below the surface of asphalt level for future duct detection.
- Asphalting preparation (putting of MC1) 24 hours before.
- Putting of RC2 at the edges of trench and in the trench.
- Putting the final asphalt after the milling with distance from both sides.