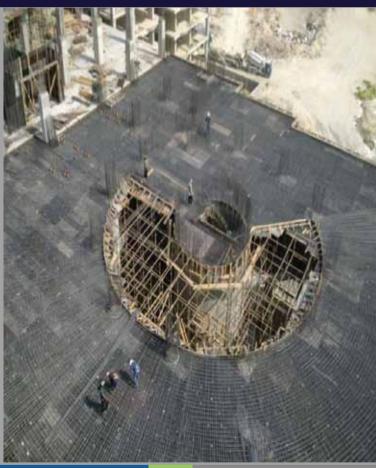

#### I-buildings:

Construction of concrete secret facilities northern sector / Ministry of Defence.

- the construction of barracks for members and officers and their accessories King Faisal Naval Base / Ministry of Defence.
- Construction of Tower / HE Major Hanif Qarni.
- Create South Molle / suns Suhaibi Center.
- rehabilitation Medical Administration Building, King Abdul Aziz University in Jeddah/
   King Abdul Aziz University project.
- Construction Hilton Al-Khobar.
- Construction of warehouses Geological Archive Saudi Geological Survey Authority,
   Jeddah / Saudi Geological Survey.
- Construction Senaidi Tower.
- the construction of seven residential groves King Faisal Naval Base in Jeddah / Ministry of Defence.
- Construction of Villas complex scheme Model Jeddah Khaled / Khalid bin Al-Otaibi walks.
- Construction Loualoaa Tower.
- Construction Al-Moosa Warehouse.

# **SENAIDI TOWER**