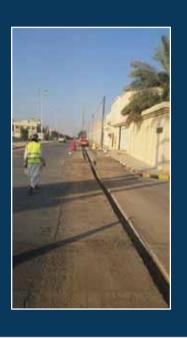

#### 4- Roads and ASPHALT:

Paving roads with asphalt profesionally , then a follow-up by high experienced engineers using modern mechanical equipments , laying the asphalt layer with the required thickness , so that asphalting works should be according to the technical principles , then spraying the site with liquid , adhesive and rapid freezing asphalt layer regularily according to the governorate specifications , then a layer of hot asphalt batch is paved using the required thicknesses that paves aggregations , this hot layer is compacted using compactor machines untill reaching the required thickness according to the technical principles.

Project asphalting roads / Tabuk secretariat.

settlement and infrastructure part (b) a good plot / Zheiman Property.