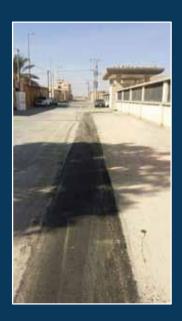

#### 4- Roads and ASPHALT:

Paving roads with asphalt profesionally , then a follow-up by high experienced engineers using modern mechanical equipments , laying the asphalt layer with the required thickness , so that asphalting works should be according to the technical principles , then spraying the site with liquid , adhesive and rapid freezing asphalt layer regularily according to the governorate specifications , then a layer of hot asphalt batch is paved using the required thicknesses that paves aggregations , this hot layer is compacted using compactor machines untill reaching the required thickness according to the technical principles.

Project asphalting roads / Tabuk secretariat.

settlement and infrastructure part (b) a good plot / Zheiman Property.