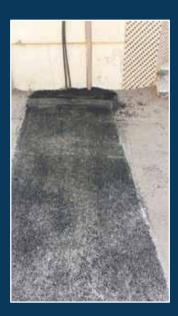

#### 4- Roads and ASPHALT:

Paving roads with asphalt profesionally , then a follow-up by high experienced engineers using modern mechanical equipments , laying the asphalt layer with the required thickness , so that asphalting works should be according to the technical principles , then spraying the site with liquid , adhesive and rapid freezing asphalt layer regularily according to the governorate specifications , then a layer of hot asphalt batch is paved using the required thicknesses that paves aggregations , this hot layer is compacted using compactor machines untill reaching the required thickness according to the technical principles.

Project asphalting roads / Tabuk secretariat.

settlement and infrastructure part (b) a good plot / Zheiman Property.