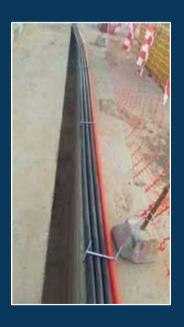

#### The scope of work for the construction project includes:

- Preliminary survey in order to indentify the routemap.
- Once the routes are confirmed by Cllient, The final survey is conducted.
- Detail design will be prepared and submitted to client for approval.
- Digging trenches in the same path specified after prepare the permit as per spec
- Installation of duct in concrete encasement as per spec.
- Place detectable warning tape at 15cm below the surface of asphalt level for future duct detection.
- Asphalting preparation (putting of MC1) 24 hours before.
- Putting of RC2 at the edges of trench and in the trench.
- Putting the final asphalt after the milling with distance from both sides.