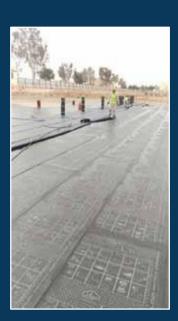

#### 4- Roads and ASPHALT:

Paving roads with asphalt profesionally , then a follow-up by high experienced engineers using modern mechanical equipments , laying the asphalt layer with the required thickness , so that asphalting works should be according to the technical principles , then spraying the site with liquid , adhesive and rapid freezing asphalt layer regularily according to the governorate specifications , then a layer of hot asphalt batch is paved using the required thicknesses that paves aggregations , this hot layer is compacted using compactor machines untill reaching the required thickness according to the technical principles.

Project asphalting roads / Tabuk secretariat.

settlement and infrastructure part (b) a good plot / Zheiman Property.