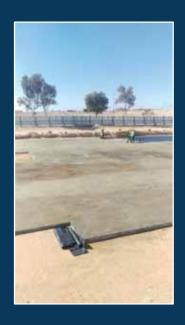

#### 4- Roads and ASPHALT:

Paving roads with asphalt profesionally , then a follow-up by high experienced engineers using modern mechanical equipments , laying the asphalt layer with the required thickness , so that asphalting works should be according to the technical principles , then spraying the site with liquid , adhesive and rapid freezing asphalt layer regularily according to the governorate specifications , then a layer of hot asphalt batch is paved using the required thicknesses that paves aggregations , this hot layer is compacted using compactor machines untill reaching the required thickness according to the technical principles.

Project asphalting roads / Tabuk secretariat.

settlement and infrastructure part (b) a good plot / Zheiman Property.