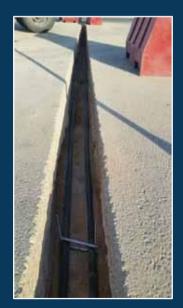

#### The scope of work for the construction project includes:

- Preliminary survey in order to indentify the routemap.
- Once the routes are confirmed by Cllient, The final survey is conducted.
- Detail design will be prepared and submitted to client for approval.
- Digging trenches in the same path specified after prepare the permit as per spec
- Installation of duct in concrete encasement as per spec.
- Place detectable warning tape at 15cm below the surface of asphalt level for future duct detection.
- Asphalting preparation (putting of MC1) 24 hours before.
- Putting of RC2 at the edges of trench and in the trench.
- Putting the final asphalt after the milling with distance from both sides.