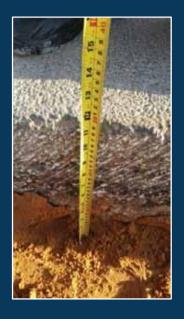

#### The scope of work for the construction project includes:

- Preliminary survey in order to indentify the routemap.
- Once the routes are confirmed by Cllient, The final survey is conducted.
- Detail design will be prepared and submitted to client for approval.
- Digging trenches in the same path specified after prepare the permit as per spec
- Installation of duct in concrete encasement as per spec.
- Place detectable warning tape at 15cm below the surface of asphalt level for future duct detection.
- Asphalting preparation (putting of MC1) 24 hours before.
- Putting of RC2 at the edges of trench and in the trench.
- Putting the final asphalt after the milling with distance from both sides.