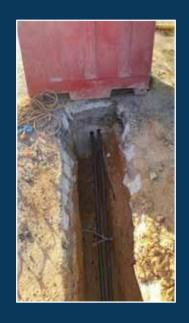

#### The scope of work for the construction project includes:

- Preliminary survey in order to indentify the routemap.
- Once the routes are confirmed by Cllient, The final survey is conducted.
- Detail design will be prepared and submitted to client for approval.
- Digging trenches in the same path specified after prepare the permit as per spec
- Installation of duct in concrete encasement as per spec.
- Place detectable warning tape at 15cm below the surface of asphalt level for future duct detection.
- Asphalting preparation (putting of MC1) 24 hours before.
- Putting of RC2 at the edges of trench and in the trench.
- Putting the final asphalt after the milling with distance from both sides.