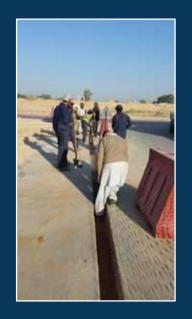

#### The scope of work for the construction project includes:

- Preliminary survey in order to indentify the routemap.
- Once the routes are confirmed by Cllient, The final survey is conducted.
- Detail design will be prepared and submitted to client for approval.
- Digging trenches in the same path specified after prepare the permit as per spec
- Installation of duct in concrete encasement as per spec.
- Place detectable warning tape at 15cm below the surface of asphalt level for future duct detection.
- Asphalting preparation (putting of MC1) 24 hours before.
- Putting of RC2 at the edges of trench and in the trench.
- Putting the final asphalt after the milling with distance from both sides.