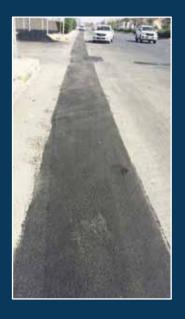

#### 4- Roads and ASPHALT:

Paving roads with asphalt profesionally , then a follow-up by high experienced engineers using modern mechanical equipments , laying the asphalt layer with the required thickness , so that asphalting works should be according to the technical principles , then spraying the site with liquid , adhesive and rapid freezing asphalt layer regularily according to the governorate specifications , then a layer of hot asphalt batch is paved using the required thicknesses that paves aggregations , this hot layer is compacted using compactor machines untill reaching the required thickness according to the technical principles.

Project asphalting roads / Tabuk secretariat.

settlement and infrastructure part (b) a good plot / Zheiman Property.